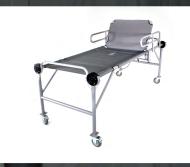

## **Mobile Care Bed**

Simple, Comfortable and Reliable Performance for Your Patients.

- **Durable.** The **Disc-O-Bed**® Mobile Care Bed's frame is constructed of powder coated steel and has a weight tolerance of 227 kg.
- Portable. The Disc-O-Bed® Mobile care bed has 4 rolling and swiveling casters for easy patient transport. Each caster has a locking mechanism for safety.
- Innovative. The Disc-O-Bed® Mobile Care Bed has the smallest pack size in its category and can be easily stored and shipped for rapid deployment. Assembly is quick and easy and all required tools are provided.
- Functional. The Disc-O-Bed® Mobile Care Bed's pneumatic adjustable head and back rest allows you to adjust the angle of the patient to meet their treatment needs.
- Modular. Disc-O-Bed® Mobile Care Bed's modular design and part-based system makes it easy to extend the life of your bed. The removable, washable mat allows for easy cleaning.
- Versatile. The Disc-O-Bed® Mobile Care Bed has removable side rail arm rests.
- Customizable. Optional accessories are available upon request and include e.g. the Medi-Mat, a mattress topper, or IV Stand.