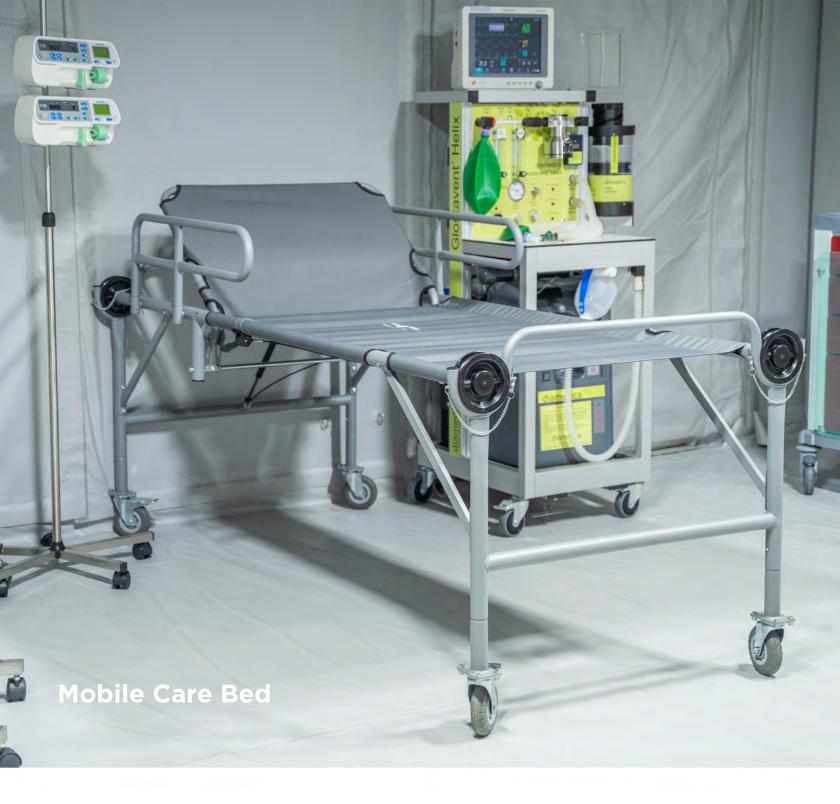

The Innovative Solution to Meet all Levels of Patient Care.

## **Mobile Care Bed**

Simple, Comfortable and Reliable Performance for Your Patients.

- **Durable.** The **Disc-O-Bed**® Mobile Care Bed's frame is constructed of powder coated steel and has a weight tolerance of 227 kg.
- Portable. The Disc-O-Bed® Mobile care bed has 4 rolling and swiveling casters for easy patient transport. Each caster has a locking mechanism for safety.
- Innovative. The Disc-O-Bed® Mobile Care Bed has the smallest pack size in its category and can be easily stored and shipped for rapid deployment. Assembly is quick and easy and all required tools are provided.
- Functional. The Disc-O-Bed® Mobile Care Bed's pneumatic adjustable head and back rest allows you to adjust the angle of the patient to meet their treatment needs.
- Modular. Disc-O-Bed® Mobile Care Bed's modular design and part-based system makes it easy to extend the life of your bed. The removable, washable mat allows for easy cleaning.
- Versatile. The Disc-O-Bed® Mobile Care Bed has removable side rail arm rests.
- Customizable. Optional accessories are available upon request and include e.g. the Medi-Mat, a mattress topper, or IV Stand.