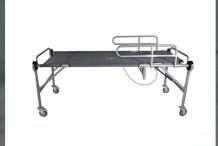

## **Mobile Care Bed**

Simple, Comfortable and Reliable Performance for Your Patients.

- **Durable.** The **Disc-O-Bed**® Mobile Care Bed's frame is constructed of powder coated steel and has a weight tolerance of 227 kg.
- Portable. The Disc-O-Bed® Mobile care bed has 4 rolling and swiveling casters for easy patient transport. Each caster has a locking mechanism for safety.
- Innovative. The Disc-O-Bed® Mobile Care Bed has the smallest pack size in its category and can be easily stored and shipped for rapid deployment. Assembly is quick and easy and all required tools are provided.
- Functional. The Disc-O-Bed® Mobile Care Bed's pneumatic adjustable head and back rest allows you to adjust the angle of the patient to meet their treatment needs.
- Modular. Disc-O-Bed® Mobile Care Bed's modular design and part-based system makes it easy to extend the life of your bed. The removable, washable mat allows for easy cleaning.
- Versatile. The Disc-O-Bed® Mobile Care Bed has removable side rail arm rests.
- Customizable. Optional accessories are available upon request and include e.g. the Medi-Mat, a mattress topper, or IV Stand.

Frame • Silver, powder coated, anti rust steel frame
Fabric • Gray 900D polyester, PU coated
Hardware • Stainless Steel nuts and bolts
Backrest • Premium quality pneumatic gas strut

| Mobile Care Bed         | 19890                                            |
|-------------------------|--------------------------------------------------|
| Shipping weight         | 41 kg                                            |
| Packed dimensions       | 100cm <b>L</b> x 67cm <b>W</b> x 19cm <b>H</b>   |
| Packed weight           | 38.5 kg                                          |
| Assembled dimensions    | 218cm <b>L</b> x 104cm <b>W</b> x 102cm <b>H</b> |
| Bed weight              | 36 kg                                            |
| Weight Tolerance        | 227 kg                                           |
| Sleep Surface           | 206cm <b>L</b> x 86cm <b>W</b>                   |
| Height of Sleep Surface | 75,5cm                                           |