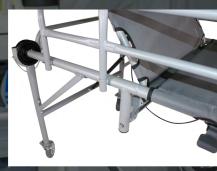

## **Mobile Care Bed**

Simple, Comfortable and Reliable Performance for Your Patients.

- **Durable.** The **Disc-O-Bed**® Mobile Care Bed's frame is constructed of powder coated steel and has a weight tolerance of 227 kg.
- Portable. The Disc-O-Bed® Mobile care bed has 4 rolling and swiveling casters for easy patient transport. Each caster has a locking mechanism for safety.
- Innovative. The Disc-O-Bed® Mobile Care Bed has the smallest pack size in its category and can be easily stored and shipped for rapid deployment. Assembly is quick and easy and all required tools are provided.
- Functional. The Disc-O-Bed® Mobile Care Bed's pneumatic adjustable head and back rest allows you to adjust the angle of the patient to meet their treatment needs.
- Modular. Disc-O-Bed® Mobile Care Bed's modular design and part-based system makes it easy to extend the life of your bed. The removable, washable mat allows for easy cleaning.
- Versatile. The Disc-O-Bed® Mobile Care Bed has removable side rail arm rests.
- Customizable. Optional accessories are available upon request and include e.g. the Medi-Mat, a mattress topper, or IV Stand.