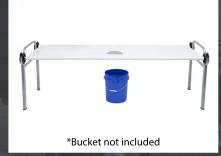

• **Ultra-Hygienic.** Cholera-Bed's ultrasonically welded mat features a 20cm diameter cut out hole, and is thick and comfortable to ensure maximum patient hygiene by having no thread or sew lines.

• Wash Effortlessly. For quick in field sanitization, the mat is completely impermeable and waterproof and can be sprayed or dipped into chlorine solutions mixed according to regulatory standards.

| Cholera-Bed      | ltem #19803C                                     |
|------------------|--------------------------------------------------|
| Cot Weight       | 14kg                                             |
| Weight Tolerance | 159kg                                            |
| Outer Dimensions | 208cm <b>L</b> x 82.5cm <b>W</b> x 52cm <b>H</b> |
| Sleep Area       | 201cm <b>L</b> x 70cm <b>W</b>                   |
| Height of Cot    | 41cm                                             |
| Bag Dimensions   | 81.5cm <b>L</b> x 52cm <b>W</b> x 11cm <b>H</b>  |