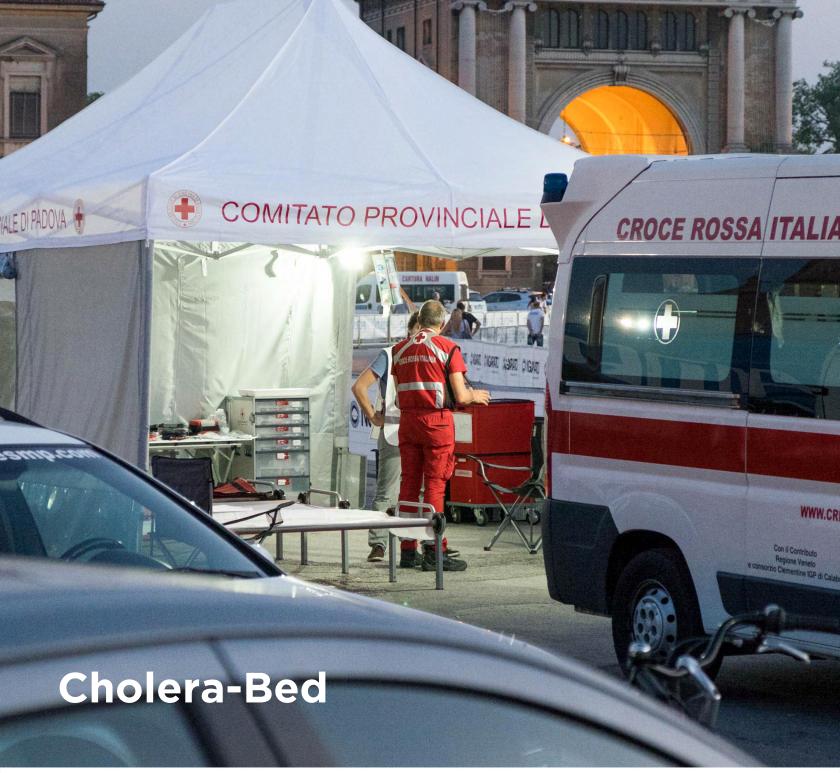

## **Cholera-Bed**

## Providing comfortable care to the ones that need it most.

The Cholera-Bed is a solution for the toughest of conditions and proven effective for helping patients in outbreak situations. Designed specifically to handle the extremes of disaster relief, it has been used extensively in Cholera and Ebola response efforts across the globe.