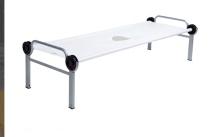

• **Ultra-Hygienic.** Cholera-Bed's ultrasonically welded mat features a 20cm diameter cut out hole, and is thick and comfortable to ensure maximum patient hygiene by having no thread or sew lines.

• Wash Effortlessly. For quick in field sanitization, the mat is completely impermeable and waterproof and can be sprayed or dipped into chlorine solutions mixed according to regulatory standards.

| Cholera-Bed      | ltem #19803C                                     |
|------------------|--------------------------------------------------|
| Cot Weight       | 14kg                                             |
| Weight Tolerance | 159kg                                            |
| Outer Dimensions | 208cm <b>L</b> x 82.5cm <b>W</b> x 52cm <b>H</b> |
| Sleep Area       | 201cm <b>L</b> x 70cm <b>W</b>                   |
| Height of Cot    | 41cm                                             |
| Bag Dimensions   | 81.5cm <b>L</b> x 52cm <b>W</b> x 11cm <b>H</b>  |